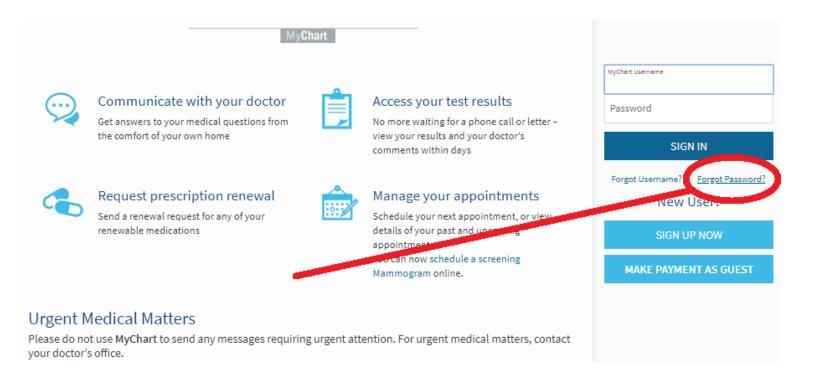

## New way

- If you forget your password, we have a new way for you to reset it