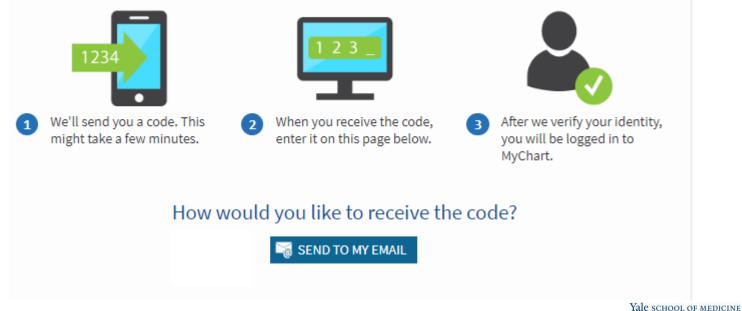

# Select "Send to my Email"

Select "Send to my Email" (this will be the email address stored in MyChart)

### Additional Security Verification

It is our goal to make sure your health information is safe and secure. Before you log in, you'll need to enter a onetime use security code to verify your identity.