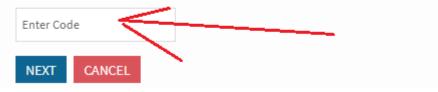

## Verification code

- After you receive the verification code, enter it into this box
- Select, "Next"

MyChart has emailed you a code. Enter that code here to verify your identity.