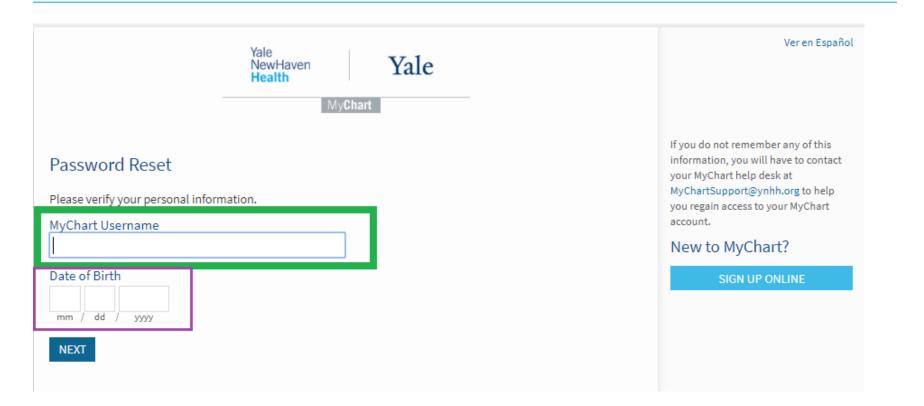

Yale NewHaven **Health** 

# New Password Resets in MyChart: <a href="mailto:mychartsupport@ynhh.org">mychartsupport@ynhh.org</a>

Monday, April 15, 2019

## New way

- If you forget your password, we have a new way for you to reset it



## Enter your MyChart Username and Date of Birth



# Select "Send to my Email"

Select "Send to my Email" (this will be the email address stored in MyChart)

### Additional Security Verification

It is our goal to make sure your health information is safe and secure. Before you log in, you'll need to enter a onetime use security code to verify your identity.



## An email like this will come from MyChart

## - The code expires after 20 minutes

#### This is your requested MyChart Verification Code

This message is exclusively for patient Asapma "LOGGERHEAD"

You have received this code: **T75RFD** to get you back onto MyChart. Please enter this code into the box that says Enter Code, then select Next to set a new password. This code expires 3:20 PM EDT

#### Privacy and Security

Keeping your medical information secure is one of our mos