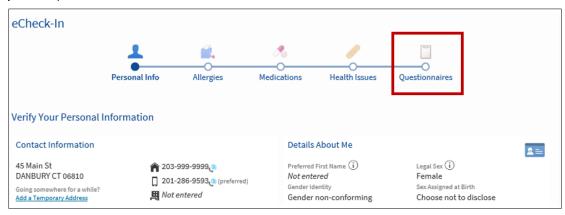

If you're completing eCheck-In and there is a questionnaire you need to complete prior to your appointment, you'll see **Questionnaires** display (you can just complete the questionnaire during the eCheck-In process).