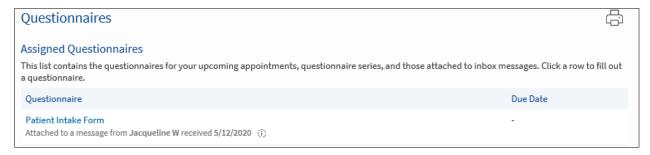

- 1. Log into your MyChart account.
- 2. Click Health and then select Questionnaires.

3. Click to select the correct questionnaire. Complete the questionnaire and submit when you've completed the form.