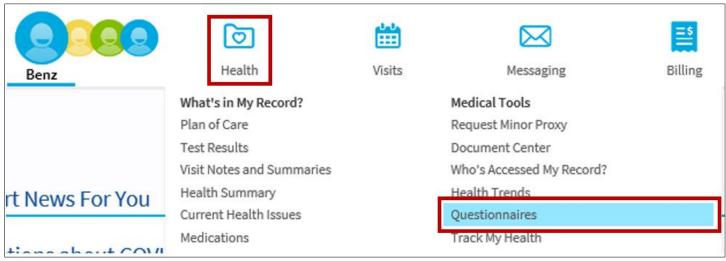

## Complete a MyChart Questionnaire

MyChart allows you to complete questionnaires sent by your Provider. Questionnaires are a fast and convenient way for you to complete medical information ahead of your visit.

- 1. Log into your MyChart account.
- 2. Click Health and then select Questionnaires.

3. Click to select the correct questionnaire. Complete the questionnaire and submit when you've completed the form.